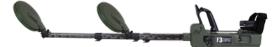

## 3 Steps to Deploy Detector

Step 1

Release arm strap and pivot shaft

Step 2

Lock handle and shaft into place

Step 3

Rotate search head and extend shafts