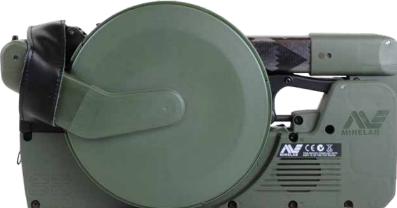

# F3 COMPACT Mine Detector

The F3 COMPACT incorporates all of the capabilities of the proven standard F3 detector but uses a new mechanical platform that greatly reduces the packed volume and weight of the equipment.

### Compact

A compact mine detector with full performance.