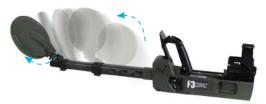

## 3 Steps to Deploy Detector

Step 1

Release arm strap and pivot shaft

Step 2

Lock handle and shaft into place

Step 3

Rotate search head and extend shafts