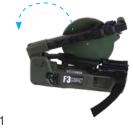

## 3 Steps to Deploy Detector

Step 1

Release arm strap and pivot shaft

Step 2

Lock handle and shaft into place

Step 3

Rotate search head and extend shafts