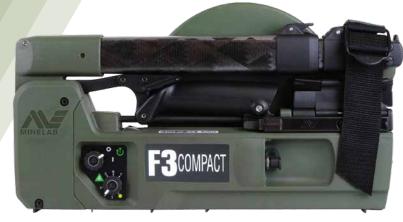

# F3 COMPACT Mine Detector

The F3 COMPACT incorporates all of the capabilities of the proven standard F3 detector but uses a new mechanical platform that greatly reduces the packed volume and weight of the equipment.

### Compact

A compact mine detector with full performance.

#### **Features**

- Variable sensitivity through the selection of seven uniquely combined audio and sensitivity configurations
- Customised sensitivity using Minelab's configuration software
- Minimises risk of initiating magnetic influence mines
- Fully adjustable for operator comfort
- Fully enclosed and protected cables
- · Fast and accurate pinpointing

- Audio and visual indications
- RS232 port for data logging
- Adjustable search head
- Simple to operate
- Waterproof (IP68)
- Optional hard case also available