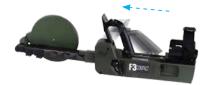

## 3 Steps to Deploy Detector

Step 1

Release arm strap and pivot shaft

Step 2

Lock handle and shaft into place

Step 3

Rotate search head and extend shafts